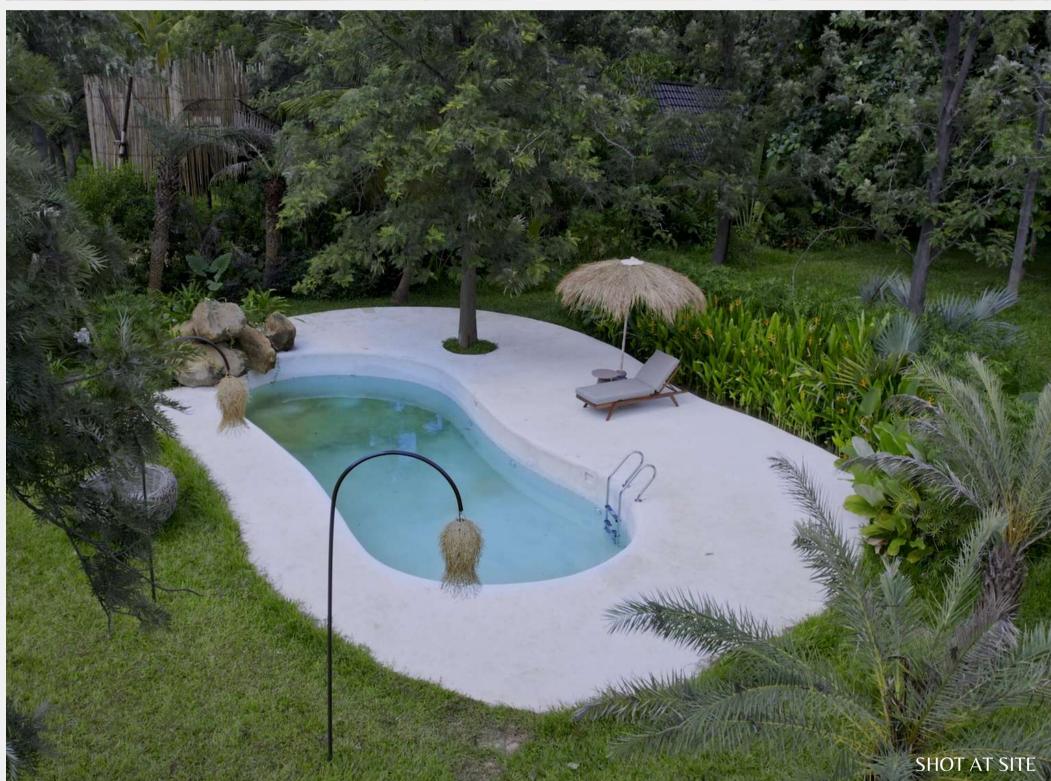

#### **EXCLUSIVE ADD-ONS**

Enhancing the charm of your farmland is an exciting opportunity to create a truly extraordinary retreat. By opting for exclusive add-ons at an additional cost, you can elevate the beauty and allure of your property.

Here are some exclusive add-ons to consider:

- 1. Swimming Pool
- 2. Glamping Tent
- 3. Waterbody
- 4. Powder Room
- 5. Outdoor Kitchen
- 6. Outdoor Jacuzzi
- 7. Additional Outdoor Deck

Immerse in spectacular storytelling and revel in contemporary experiences that create remarkable memories, inspiring you to create your own.