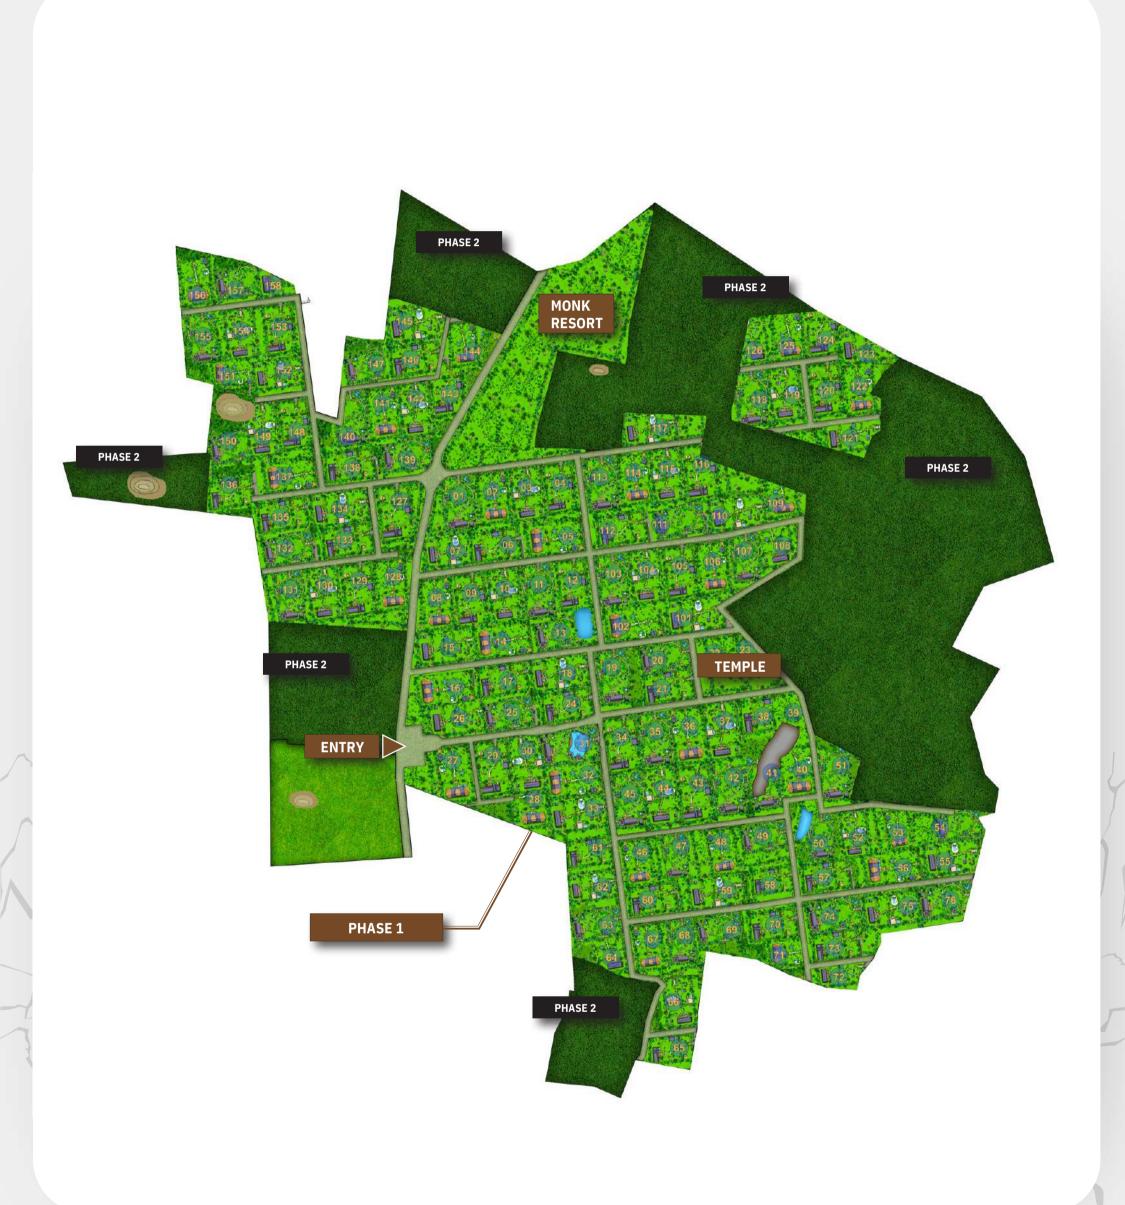

#### MASTER PLAN

Bringing the best of serenity on a expanse of 207 acres of LUSH GREEN LANDSCAPE

# INDIA'S LARGEST LUXURY FARMHOUSE PROJECT

PROJECT SIZE

207 ACRES

TOTAL UNITS

190 UNITS

EACH UNIT SIZE

APPROX

O 1
A C R E