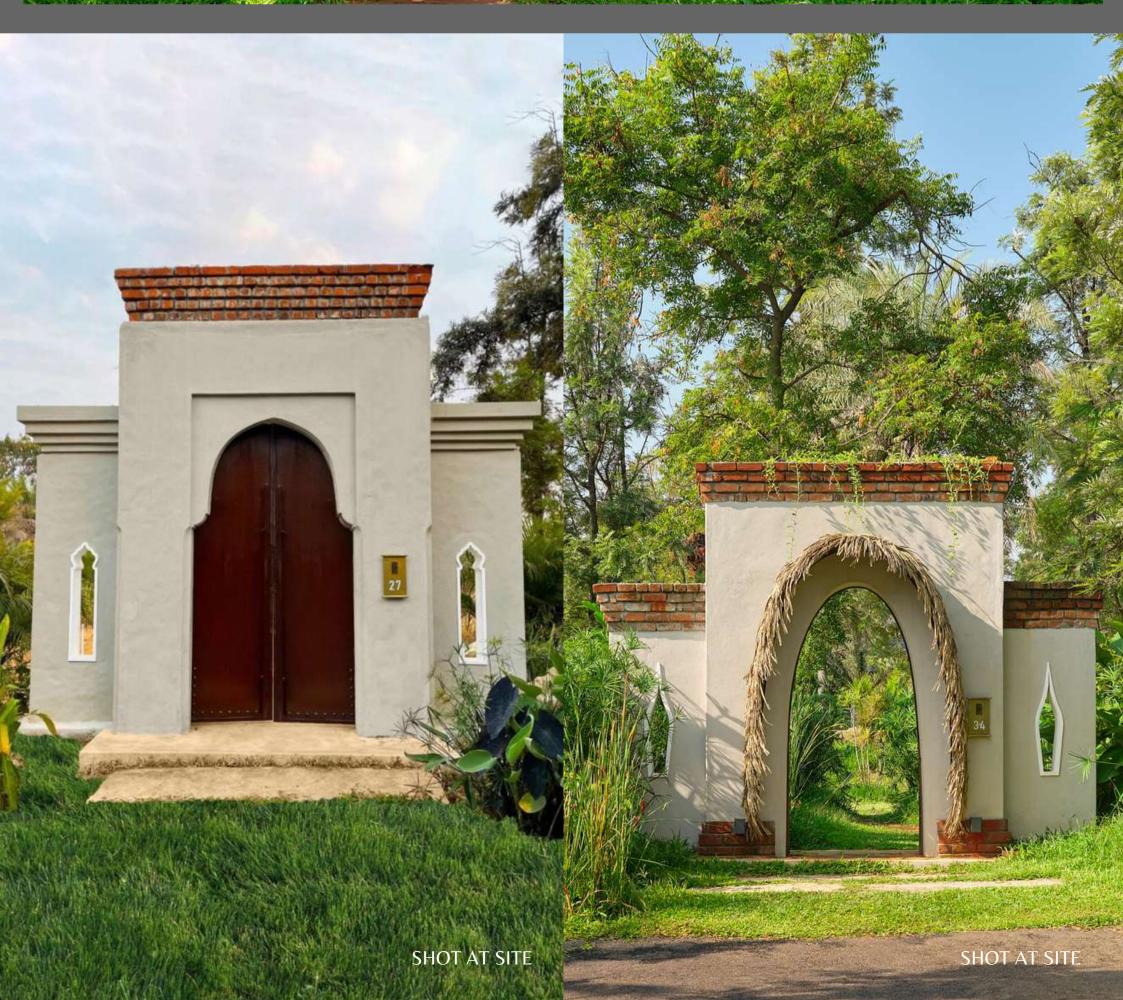

#### Embracing the beauty of nature, each of the farmland unit boasts:

- 1. Aesthetic Entrance Gate (6 design options)
- 2. Sustainable Pathway
- 3. Gazebo (5 design options)
- 4. 2&3 BHK Luxury Farmhouse (4 design options)
- 5. High Ceiling with Open Floor Plans
- 6. Vastu Compliant
- 7. Outdoor Firepit
- 8. Green Compound
- 9. Ornamental Plants, Fruit & vegetable bearing plants & trees
- 10. Leisure Lawn Space
- 11. Landscape Lighting
- 12. Open Layout with Deck Area
- 13. Drip Irrigation System
- 14. Sprinkler System
- 15. Overhead Tanks
- 16. 24/7 Security & Surveillance
- 17. Uninterrupted Electricity & Water Supply
- 18. 30ft Tar Road connectivity
- 19. Designated Car Parking
- 20. Access to 50+ World Class Amenities