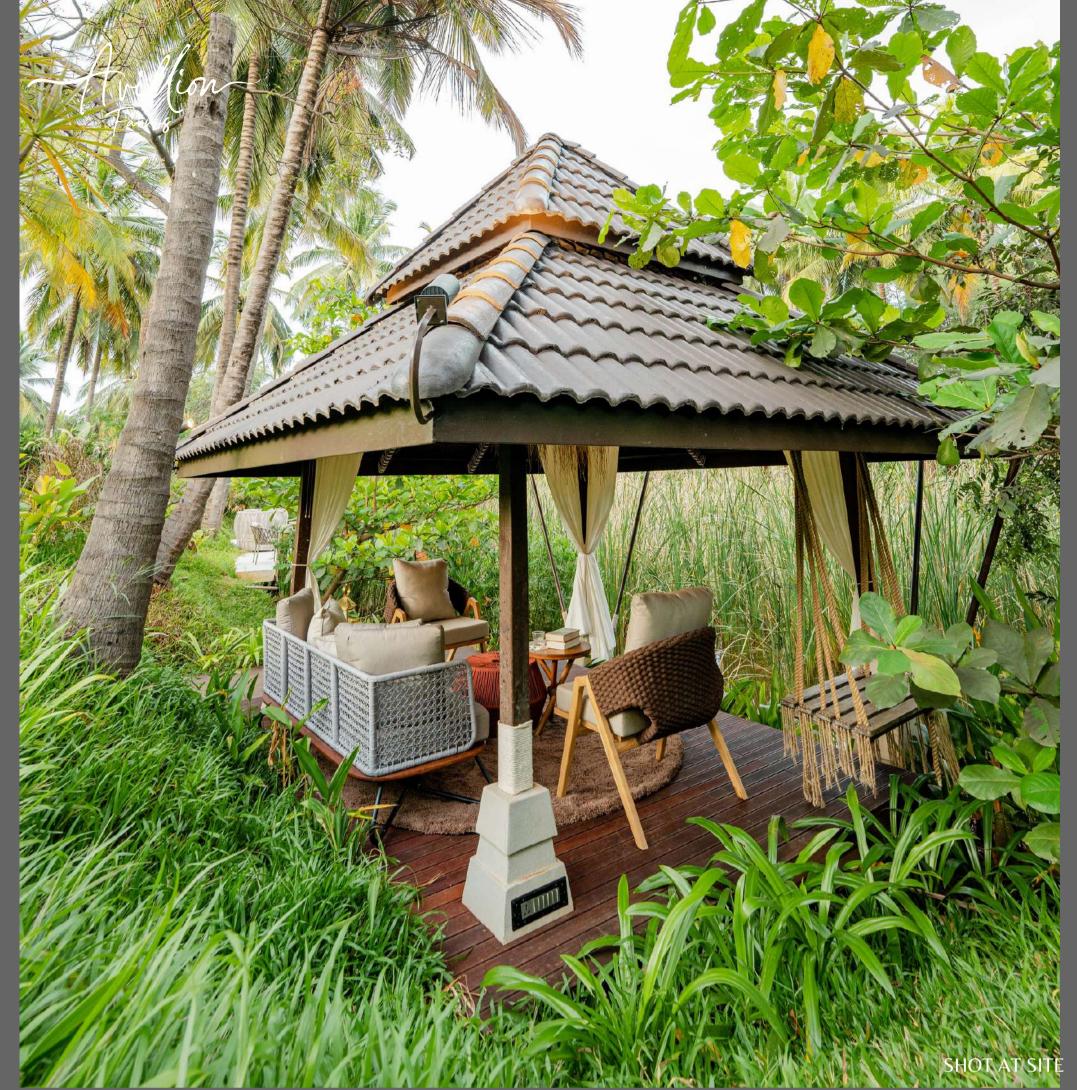

#### Embracing the beauty of nature, each of the farmland unit boasts:

- 1. Aesthetic Entrance Gate (6 design options)
- 2. Sustainable Pathway
- 3. Gazebo (5 design options)
- 4. 2&3 BHK Luxury Farmhouse (4 design options)
- 5. High Ceiling with Open Floor Plans
- 6. Vastu Compliant
- 7. Outdoor Firepit
- 8. Green Compound
- 9. Ornamental Plants, Fruit & vegetable bearing plants & trees
- 10. Leisure Lawn Space
- 11. Landscape Lighting
- 12. Open Layout with Deck Area
- 13. Drip Irrigation System
- 14. Sprinkler System
- 15. Overhead Tanks
- 16. 24/7 Security & Surveillance
- 17. Uninterrupted Electricity & Water Supply
- 18. 30ft Tar Road connectivity
- 19. Designated Car Parking
- 20. Access to 50+ World Class Amenities

#### LUXURY FARMHOUSES

Experience a harmonious blend of modern living and natural beauty, where open spaces, double-height ceilings, and deck areas converge to create an unparalleled living experience.

#### Unparalleled Design Options:

Each is carefully crafted with a double-height ceiling and open layout. The Classic Elegance offers a sense of grandeur, seamlessly connecting living areas while the Contemporary Retreat embraces openness and natural light. The Rustic Charm and The Modern Oasis integrate indoor and outdoor living.